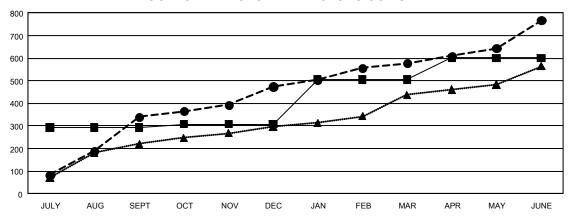

| 143           | JULY/AUG/SEPT         | 7,909                     | 25,444                  | 11,818                                             |
| OCT/NOV/DEC           | 15            | 135       | 326           | OCT/NOV/DEC           | 5,600                     | 13,558                  | 18,675                                             |
| JAN/FEB/MAR           | 198           | 102       | 76            | JAN/FEB/MAR           | 5,576                     | 9,202                   | 4,312                                              |
| APR/MAY/JUNE          | 95            | 190       | 54            | APR/MAY/JUNE          | 4,411                     | 17,171                  | 29,225                                             |

#### GOALS AND ACTUAL NEW CLUBS CUMULATIVE





-A- LAST YEAR ACTUAL NEW CLUBS

### GOALS AND ACTUAL MEMBERS CUMULATIVE



| <br>MEMBER     | GROWTH   | NFT | GOAL |
|----------------|----------|-----|------|
| <br>MICINIDEIX | GINOWIII | INL | GOAL |

- • - MEMBER GROWTH ACTUAL

-A- LAST YEAR MEMBERSHIP ACTUAL

| DROPPED CLUBS: 597 |        | 6,237 CLUBS OF 9,163 ADDED 1 OR | GENDER DISTRIBUTION             |                  |         |
|--------------------|--------|---------------------------------|---------------------------------|------------------|---------|
|                    |        | MORE NEW MEMBERS                | MALE                            | 203,546 (73.61%) |         |
|                    |        |                                 | FEMALE                          | 72,933 (26.37%)  |         |
| DROPPED MEMB